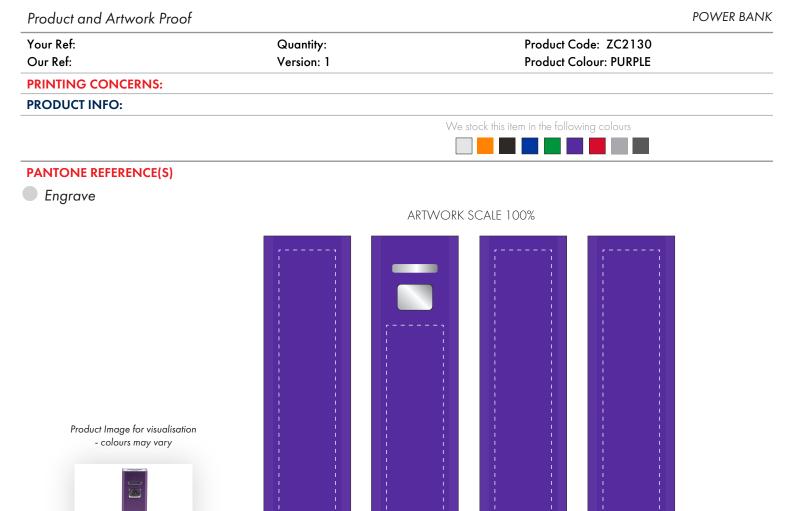

## ARTWORK SCALE 100% Max print area: 65mm x 15mm



## ARTWORK SCALE 100% Max print area: 85mm x 15mm



**RIGHT SIDE** 

The dashed line is to demonstrate print area and will not appear on your printed item

## PLEASE NOTE:

- All colours including print and product are for visual purposes only and should not be regarded as the actual colour of the product and print.
- Some products may vary from batch to batch and may differ from previous orders.
- The colour and texture of a product can also have an effect on the final print colour.
- By approving this order we accept that you understand these terms.

1. Your order will not go in to print and production time cannot be confirmed, unless artwork has been approved via the online system.

2. Once printed, artwork cannot be amended, mista